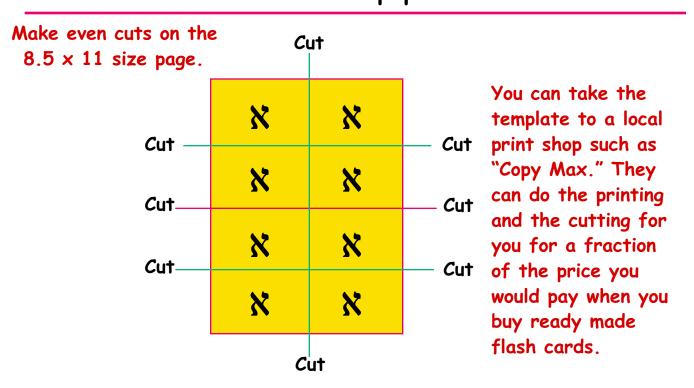

To download the Complete template, click on the appropriate link for your platform (Windows or Mac). You need both the English and the Hebrew sets.

Once you've downloaded the templates, you can print the Flash Cards on your own printer. Set your printer for heavy paper so that you can print both sides on heavier stock. Print the Hebrew on one side, and the English - on the other. You can, of course, print the templates on regular paper as well. When you've done printing you need to cut the paper.