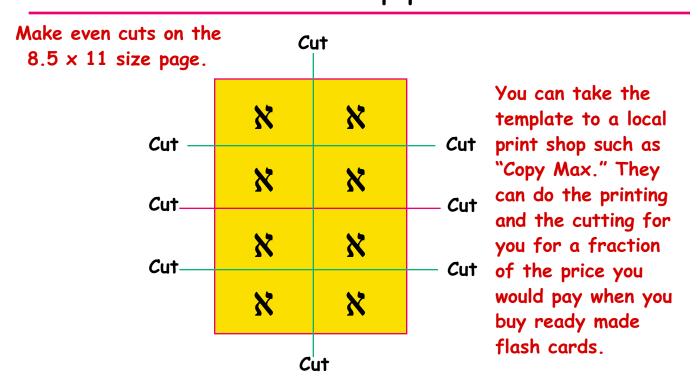

Once you've downloaded the templates, you can print the Flash Cards on your own printer. Set your printer for heavy paper so that you can print both sides on heavier stock. Print the Hebrew on one side, and the English - on the other. You can, of course, print the templates on regular paper as well. When you've done printing you need to cut the paper.